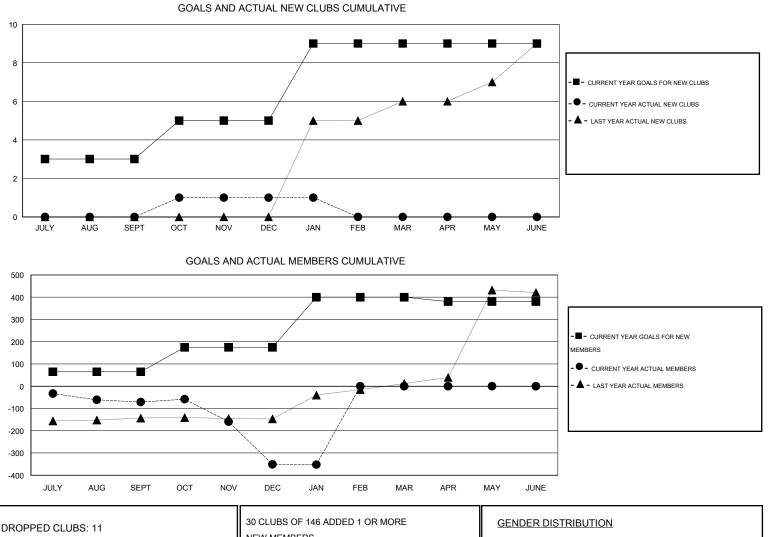

## GMT: V S Kukreja

|               |                  | Clubs             |                  |                  | Members               |                    |                                     |                    |                  |  |
|---------------|------------------|-------------------|------------------|------------------|-----------------------|--------------------|-------------------------------------|--------------------|------------------|--|
|               | RESU             | LTS FOR 2014-2015 | i                |                  | RESULTS FOR 2014-2015 |                    |                                     |                    |                  |  |
| QUARTER       | NEW CLUB<br>GOAL | NEW CLUBS         | DROPPED<br>CLUBS | NET<br>GAIN/LOSS | QUARTER               | NEW MEMBER<br>GOAL | CHARTER AND<br>NEW MEMBERS<br>ADDED | DROPPED<br>MEMBERS | NET<br>GAIN/LOSS |  |
| JULY/AUG/SEPT | 3                | 0                 | 1                | -1               | JULY/AUG/SEPT         | 65                 | 34                                  | 105                | -71              |  |
| OCT/NOV/DEC   | 2                | 1                 | 9                | -8               | OCT/NOV/DEC           | 110                | 82                                  | 362                | -280             |  |
| JAN/FEB/MAR   | 4                | 0                 | 1                | -1               | JAN/FEB/MAR           | 225                | 21                                  | 22                 | -1               |  |
| APR/MAY/JUNE  | 0                | 0                 | 0                | 0                | APR/MAY/JUNE          | -20                | 0                                   | 0                  | 0                |  |

| DROPPED CLUBS: 11 |     | 30 CLUBS OF 146 ADDED 1 OR MORE | GENDER DISTRIBUTION   |                |       |
|-------------------|-----|---------------------------------|-----------------------|----------------|-------|
|                   |     | NEW MEMBERS                     | MALE                  | 2,390 (70.03%) |       |
|                   |     |                                 | FEMALE                | 1,023 (29.97%) |       |
| DROPPED MEMBERS   |     |                                 |                       |                |       |
| DECEASED          | 0   | CLICK HERE FOR HEALTH           |                       |                | 1.000 |
| CLUB CANCELLED    | 353 | ASSESSMENT DATA                 | FAMILY UNIT MEMBERS   |                | 1,862 |
| OTHER             | 136 |                                 | HEAD OF HOUSEHOLD     |                | 728   |
| TOTAL             | 489 |                                 | NON-HEAD OF HOUSEHOLD |                | 1,134 |
|                   |     |                                 |                       |                |       |